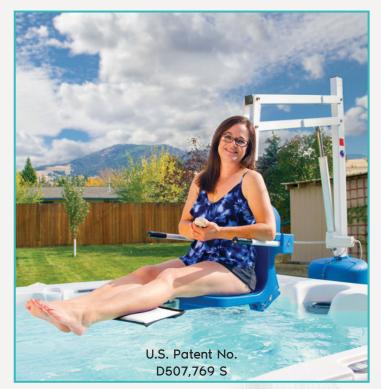

# SPA LIFT ULTRA<sup>(51)</sup>

#### Item# F-005SLU

The Spa Lift Ultra is an ADA compliant lift designed to provide access to both residential and commercial elevated pools & spas. The Ultra is constructed of quality stainless steel with a durable powder coat finish.

Easy push button hand control operation allows for 360 degree powered rotation. Access your personal backyard or commercial spa environment while enjoying the benefits of relaxation along with increased independence.