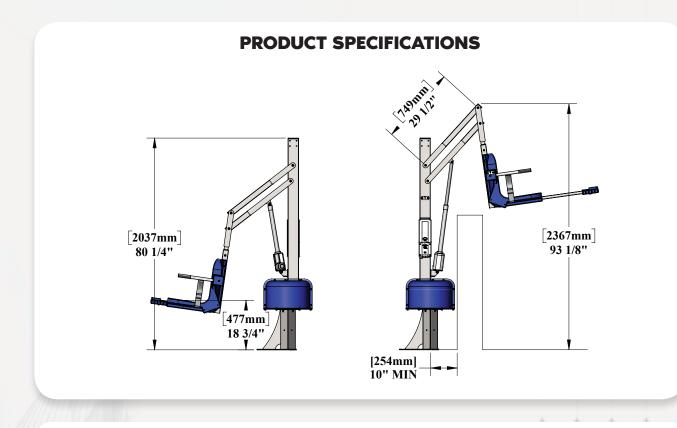

#### **FEATURES:**

- UL Certified
- 400 lb (181 kg) weight capacity
- Clearances vary by wall height & width
- Wall height range 21" 51" (53 129 cm)
- 360 degree powered rotation in either direction
- Adjustable pull-out leg rest
- Flip-up armrests
- Five year structural warranty
- Five year pro-rated electronics warranty