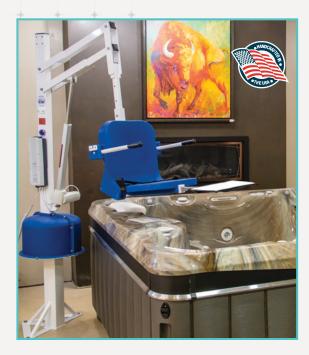

# SPA LIFT ULTRA<sup>(51)</sup>

#### Item# F-005SLU

The Spa Lift Ultra is an ADA compliant lift designed to provide access to both residential and commercial elevated pools & spas. The Ultra is constructed of quality stainless steel with a durable powder coat finish.

## **APPLICABLE POOL PROFILES**

**RAISED POOL/SPA** 

To confirm specific application go to www.aquacreek.com for our Pool Lift Selector Become a member of our new Dealer and Architect page. Access to CAD blocks, CSI specs and sales materials.